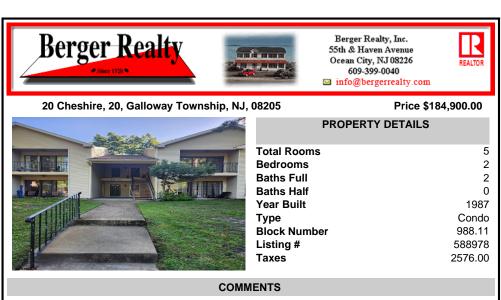

Oaks at Galloway two bedroom two bath second floor condo. Galley kitchen with Gas range, refrigerator and dishwasher. Unit has a full size washer and dryer. Air conditioner and water heater replaced in 2019. Washer, dryer, refrigerator and gas range replaced in 2019. Investors okay or why rent when you can own?? no pets per association. One owner is a licensed...