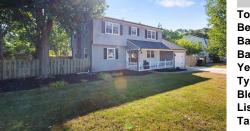

## 3 Bonnie, Egg Harbor Township, NJ, 08234

## COMMENTS

Welcoming 2 Story in Desirable Brookside Farms. Expanded, Modern Center Island Kitchen includes Stainless Appliances, built-in Wine/beverage cooler, Granite Counters and Tile Floors, All of the Hardwood Floors have been Sanded and Refinished. The Living room, Formal Dining Area include a Wood Stove to Warm up the chilly nights to come. A convenient 1/2 Bath and Separate La ...