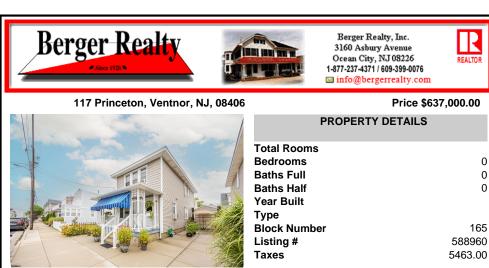

## COMMENTS

Welcome to 117 N. Princeton Avenue in Ventnor City, NJ. This meticulously maintained duplex features two charming units, perfect for personal use or rental. Each unit has stunning hardwood floors and a private outdoor space. Approach the property and appreciate the cedar impression siding and awning covered front porch. The ground level unit features an adorable living roo...