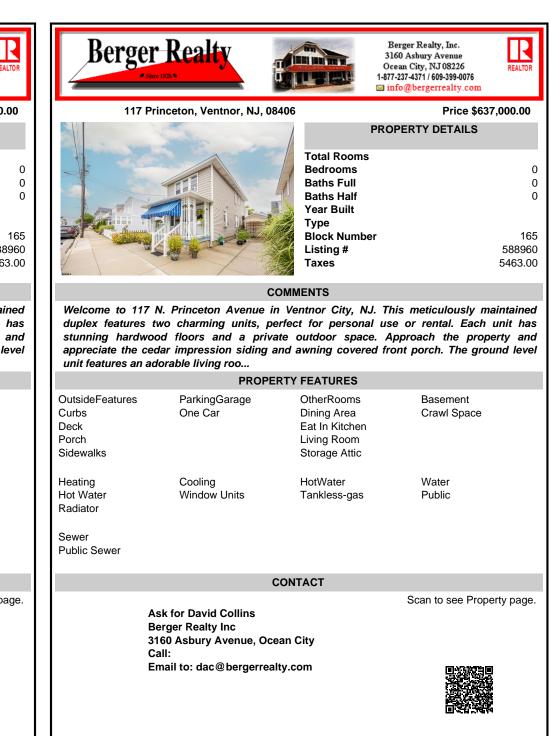

## COMMENTS

Welcome to 117 N. Princeton Avenue in Ventnor City, NJ. This meticulously maintained duplex features two charming units, perfect for personal use or rental. Each unit has stunning hardwood floors and a private outdoor space. Approach the property and appreciate the cedar impression siding and awning covered front porch. The ground level unit features an adorable living roo...