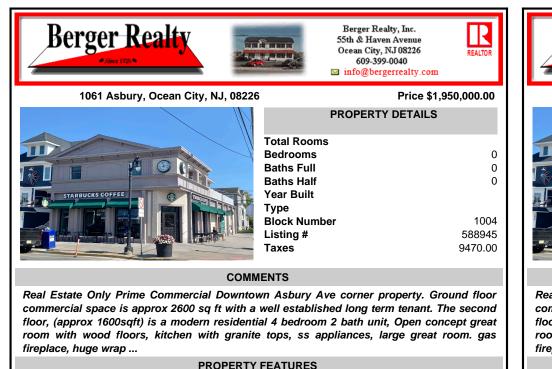

## COMMENTS

Real Estate Only Prime Commercial Downtown Asbury Ave corner property. Ground floor commercial space is approx 2600 sq ft with a well established long term tenant. The second floor, (approx 1600sqft) is a modern residential 4 bedroom 2 bath unit, Open concept great room with wood floors, kitchen with granite tops, ss appliances, large great room, gas fireplace, huge wrap ...