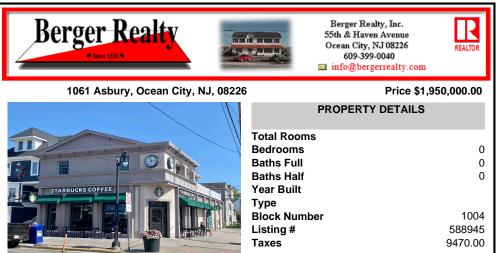

## COMMENTS

Real Estate Only Prime Commercial Downtown Asbury Ave corner property. Ground floor commercial space is approx 2600 sq ft with a well established long term tenant. The second floor, (approx 1600sqft) is a modern residential 4 bedroom 2 bath unit, Open concept great room with wood floors, kitchen with granite tops, ss appliances, large great room, gas fireplace, huge wrap ...