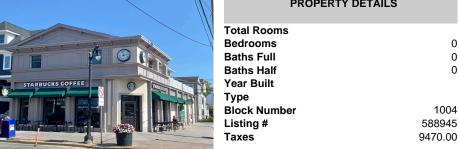

## Price \$1,950,000.00

|                  | PROPERTY DETAILS |
|------------------|------------------|
|                  | Total Rooms      |
|                  | Bedrooms         |
|                  | Baths Full       |
|                  | Baths Half       |
| STARBUCKS COFFEE | Year Built       |
|                  | Туре             |
|                  | Block Number     |
|                  | Listing #        |
|                  | Taxes            |
|                  |                  |

| Total Rooms  |         |
|--------------|---------|
| Bedrooms     | 0       |
| Baths Full   | 0       |
| Baths Half   | 0       |
| Year Built   |         |
| Туре         |         |
| Block Number | 1004    |
| Listing #    | 588945  |
| Taxes        | 9470.00 |
|              |         |