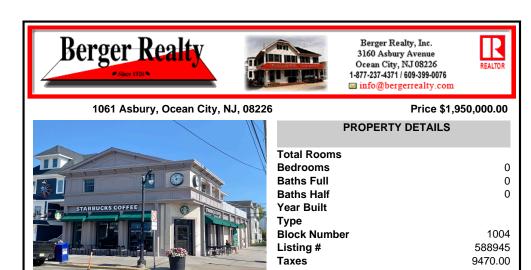

0

0

0

1004

588945

9470.00

|                  | PROPERTY DETAILS |
|------------------|------------------|
|                  | Total Rooms      |
|                  | Bedrooms         |
|                  | Baths Full       |
|                  | Baths Half       |
| STARBUCKS COFFEE | Year Built       |
|                  | Туре             |
|                  | Block Number     |
|                  | Listing #        |
|                  | Taxes            |
|                  |                  |