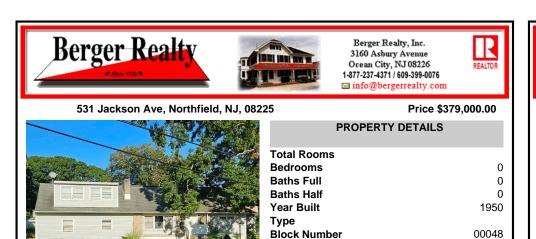

## COMMENTS

Listing #

Taxes

Rare Investor Special! 2316 square feet, 2 Units each 2 bedroom/1bath with an additional 1st level BONUS owners suite. Located within 5 miles of the beach of your choice, 8 miles to Stockton University, Atlantic City Airport, shopping, and award winning restaurants. Plenty of public transportation including, bus and Jitney shuttles to Atlantic City are available. Backyard ...

## PROPERTY FEATURES

ParkingGarage None

age Basement Partial Unfinished

Water

Public

Heating Gas-Natural Radiator Cooling Window Units 588933

8209.00

HotWater Tankless-gas Sewer Public Sewer