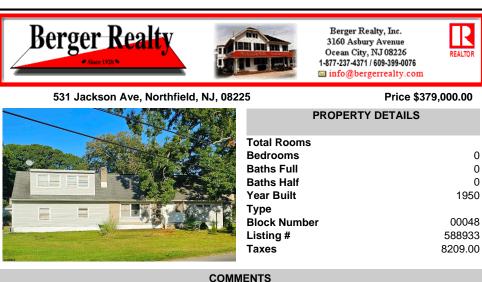

## COMMENTS

Listing #

Taxes

Rare Investor Special! 2316 square feet, 2 Units each 2 bedroom/1bath with an additional 1st level BONUS owners suite. Located within 5 miles of the beach of your choice, 8 miles to Stockton University, Atlantic City Airport, shopping, and award winning restaurants. Plenty of public transportation including, bus and Jitney shuttles to Atlantic City are available. Backyard ...

## PROPERTY FEATURES

ParkingGarage None

age Basement Partial Unfinished

Water

Public

Heating Gas-Natural Radiator Cooling Window Units 588933

8209.00

HotWater Tankless-gas Sewer Public Sewer