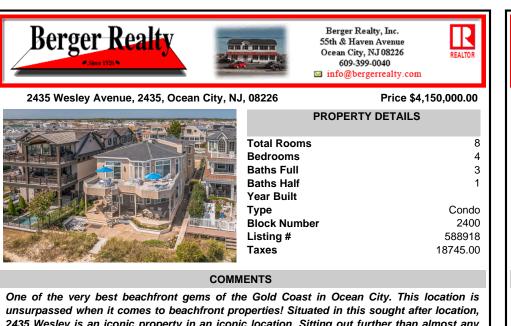

2435 Wesley is an iconic property in an iconic location. Sitting out further than almost any other property along the beach gives this 2nd floor beauty some of the best beach and ocean views on...

|                                | FEATURES                                                                          |                                                                                                                                                                                  |
|--------------------------------|-----------------------------------------------------------------------------------|----------------------------------------------------------------------------------------------------------------------------------------------------------------------------------|
| aGarade                        |                                                                                   |                                                                                                                                                                                  |
| ed Garage<br>Door Opener<br>ar | OtherRooms<br>Dining Area<br>Eat In Kitchen<br>Great Room<br>Laundry/Utility Room | InteriorFeatures<br>Cathedral Ceiling(s)<br>Fireplace(s)<br>Foyer<br>Handicap Features<br>Master Bath<br>Pets Allowed<br>Skylight<br>Walk in/Cedar Closet<br>Wall to Wall Carpet |
| g<br>al                        | HotWater<br>Gas                                                                   | Water<br>Public Water                                                                                                                                                            |
|                                | Door Opener<br>Far                                                                | g HotWater                                                                                                                                                                       |