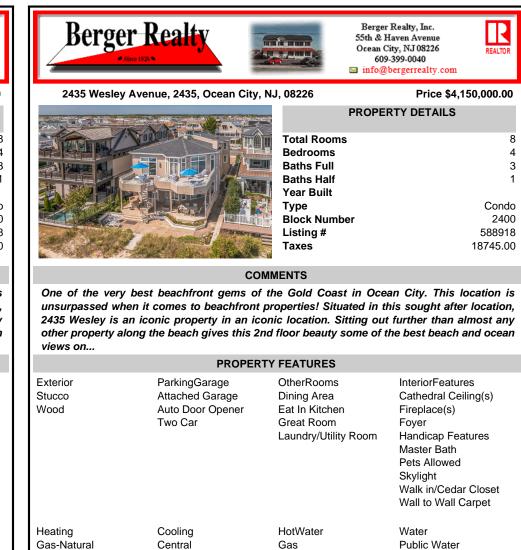

2435 Wesley is an iconic property in an iconic location. Sitting out further than almost any other property along the beach gives this 2nd floor beauty some of the best beach and ocean views on...

|                                | FEATURES                                                                          |                                                                                                                                                                                  |
|--------------------------------|-----------------------------------------------------------------------------------|----------------------------------------------------------------------------------------------------------------------------------------------------------------------------------|
| aGarade                        |                                                                                   |                                                                                                                                                                                  |
| ed Garage<br>Door Opener<br>ar | OtherRooms<br>Dining Area<br>Eat In Kitchen<br>Great Room<br>Laundry/Utility Room | InteriorFeatures<br>Cathedral Ceiling(s)<br>Fireplace(s)<br>Foyer<br>Handicap Features<br>Master Bath<br>Pets Allowed<br>Skylight<br>Walk in/Cedar Closet<br>Wall to Wall Carpet |
| g<br>al                        | HotWater<br>Gas                                                                   | Water<br>Public Water                                                                                                                                                            |
|                                | Door Opener<br>Far                                                                | g HotWater                                                                                                                                                                       |