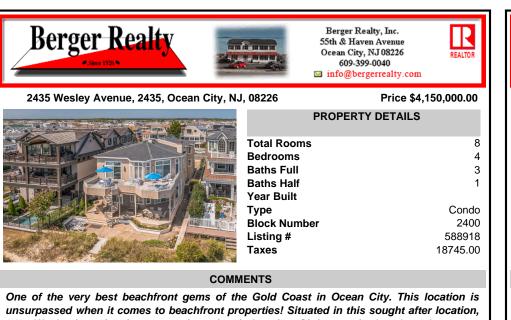

Une of the very best beachfront gems of the Gold Coast in Ocean City. This location is unsurpassed when it comes to beachfront properties! Situated in this sought after location, 2435 Wesley is an iconic property in an iconic location. Sitting out further than almost any other property along the beach gives this 2nd floor beauty some of the best beach and ocean views on...

## COMMENTS

One of the very best beachfront gems of the Gold Coast in Ocean City. This location is unsurpassed when it comes to beachfront properties! Situated in this sought after location, 2435 Wesley is an iconic property in an iconic location. Sitting out further than almost any other property along the beach gives this 2nd floor beauty some of the best beach and ocean views on...