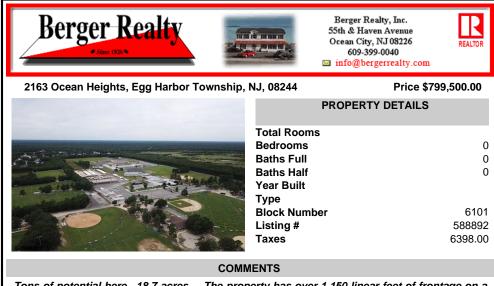

## COMMENTS

Tons of potential here ...18.7 acres ....The property has over 1,150 linear feet of frontage on a busy highway with the annual traffic count being extremely high on an average of 17,000 per day. The site may be used in a broad number of ways some of which are professional offices, retail, restaurants, etc. The-parcel is rectangular in shape. It is located near several esta...

## CONTACT

Scan to see Property page.

Ask for Wendy Brown Berger Realty Inc 109 E 55th St., Ocean City Call: Email to: wmb@bergerrealty.com

Tons of potential here ...18.7 acres ....The property has over 1,150 linear feet of frontage on a busy highway with the annual traffic count being extremely high on an average of 17,000 per day. The site may be used in a broad number of ways some of which are professional offices, retail , restaurants, etc. The-parcel is rectangular in shape. It is located near several esta...