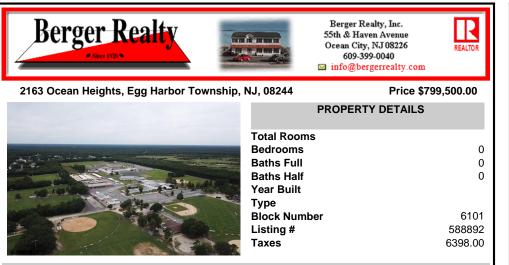

## COMMENTS

Tons of potential here ...18.7 acres ....The property has over 1,150 linear feet of frontage on a busy highway with the annual traffic count being extremely high on an average of 17,000 per day. The site may be used in a broad number of ways some of which are professional offices, retail, restaurants, etc. The-parcel is rectangular in shape. It is located near several esta...

## CONTACT

Scan to see Property page.

Ask for Wendy Brown Berger Realty Inc 109 E 55th St., Ocean City Call: Email to: wmb@bergerrealty.com

Tons of potential here ...18.7 acres ....The property has over 1,150 linear feet of frontage on a busy highway with the annual traffic count being extremely high on an average of 17,000 per day. The site may be used in a broad number of ways some of which are professional offices, retail , restaurants, etc. The-parcel is rectangular in shape. It is located near several esta...