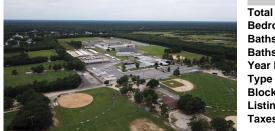

# COMMENTS

Tons of potential here ...18.7 acres ....The property has over 1,150 linear feet of frontage on a busy highway with the annual traffic count being extremely high on an average of 17,000 per day. The site may be used in a broad number of ways some of which are professional offices, retail, restaurants, etc. The-parcel is rectangular in shape. It is located near several esta...

# COMMENTS

Tons of potential here ...18.7 acres ....The property has over 1,150 linear feet of frontage on a busy highway with the annual traffic count being extremely high on an average of 17,000 per day. The site may be used in a broad number of ways some of which are professional offices, retail , restaurants, etc. The-parcel is rectangular in shape. It is located near several esta...