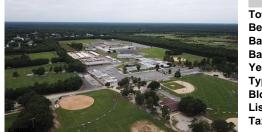

# COMMENTS

Tons of potential here ...18.7 acres ....The property has over 1,150 linear feet of frontage on a busy highway with the annual traffic count being extremely high on an average of 17,000 per day. The site may be used in a broad number of ways some of which are professional offices, retail, restaurants, etc. The-parcel is rectangular in shape. It is located near several esta...

## COMMENTS

Tons of potential here ...18.7 acres ....The property has over 1,150 linear feet of frontage on a busy highway with the annual traffic count being extremely high on an average of 17,000 per day. The site may be used in a broad number of ways some of which are professional offices, retail , restaurants, etc. The-parcel is rectangular in shape. It is located near several esta...