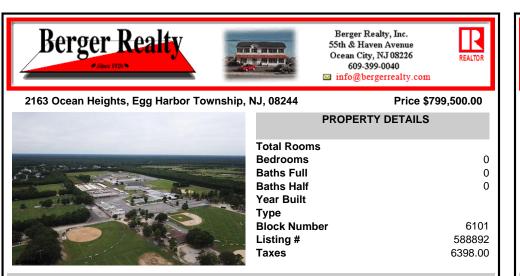

# **PROPERTY DETAILS**

|                                      | Total Roc |
|--------------------------------------|-----------|
|                                      | Bedroom   |
| the stand to an and the second stand | Baths Ful |
|                                      | Baths Ha  |
| A SAME STATES AND                    | Year Buil |
|                                      | Туре      |
|                                      | Block Nu  |
|                                      | Listing # |
|                                      | Taxes     |
| SJANNIS                              | Taxoo     |

| Total Rooms  |         |
|--------------|---------|
| Bedrooms     | 0       |
| Baths Full   | 0       |
| Baths Half   | 0       |
| Year Built   |         |
| Туре         |         |
| Block Number | 6101    |
| Listing #    | 588892  |
| Taxes        | 6398.00 |
|              |         |