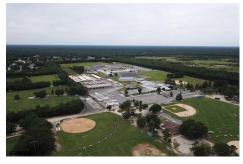

# **COMMENTS**

Tons of potential here ...18.7 acres ....The property has over 1,150 linear feet of frontage on a busy highway with the annual traffic count being extremely high on an average of 17,000 per day. The site may be used in a broad number of ways some of which are professional offices, retail, restaurants, etc. The-parcel is rectangular in shape. It is located near several esta...

# COMMENTS

Tons of potential here ..18.7 acres ....The property has over 1,150 linear feet of frontage on a busy highway with the annual traffic count being extremely high on an average of 17,000 per day. The site may be used in a broad number of ways some of which are professional offices, retail, restaurants, etc. The-parcel is rectangular in shape. It is located near several esta...