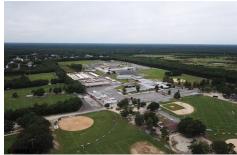

Ocean 17 1670 Boardwalk Ocean City, NJ 08226 609-391-0500 <u>oc17@BergerRealty.com</u>

PROPERTY DETAILS

2163 Ocean Heights, Egg Harbor Township, NJ, 08244

Price \$799,500.00

| Total Rooms  |         |
|--------------|---------|
| Bedrooms     | 0       |
| Baths Full   | 0       |
| Baths Half   | 0       |
| Year Built   |         |
| Туре         |         |
| Block Number | 6101    |
| Listing #    | 588892  |
| Taxes        | 6398.00 |

# **COMMENTS**

Tons of potential here ...18.7 acres .....The property has over 1,150 linear feet of frontage on a busy highway with the annual traffic count being extremely high on an average of 17,000 per day. The site may be used in a broad number of ways some of which are professional offices, retail, restaurants, etc. The-parcel is rectangular in shape. It is located near several esta...