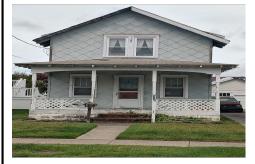

PROPERTY DETAILS

136 Crescent, Ocean City, NJ, 08226

Price \$1,299,000.00

| Total Rooms  | 0             |
|--------------|---------------|
| Bedrooms     | 0             |
| Baths Full   | 0             |
| Baths Half   | 0             |
| Year Built   | 1932          |
| Type         | Single Family |
| Block Number | 70.16         |
| Listing #    | 588890        |
| Taxes        | 3499.00       |
|              |               |

## **COMMENTS**

Plans are available for a 4 Bedroom Single Family home up to approximately 3,000 square feet....

| PR | OF | ΡF | RT | ΥI | FF. | Δ٦ | ш | R | FS |  |
|----|----|----|----|----|-----|----|---|---|----|--|
|    |    |    |    |    |     |    |   |   |    |  |