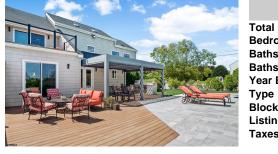

| PROPERTY DETAILS |               |  |  |  |  |
|------------------|---------------|--|--|--|--|
| Total Rooms      | 10            |  |  |  |  |
| Bedrooms         | 6             |  |  |  |  |
| Baths Full       | 4             |  |  |  |  |
| Baths Half       | 0             |  |  |  |  |
| Year Built       | 1979          |  |  |  |  |
| Туре             | Single Family |  |  |  |  |
| Block Number     | 182.02        |  |  |  |  |
| Listing #        | 588876        |  |  |  |  |
| Taxes            | 21673.00      |  |  |  |  |

#### Price \$1,150,000.00

10 6 4 0 1979 Single Family 182.02 588876 21673.00

|         | PROPERTY DETAIL | LS |
|---------|-----------------|----|
|         | Total Rooms     |    |
|         | Bedrooms        |    |
|         | Baths Full      |    |
|         | Baths Half      |    |
|         | Year Built      |    |
|         | Туре            | Si |
|         | Block Number    |    |
|         | Listing #       |    |
|         | Taxes           |    |
| AUTORIE |                 |    |