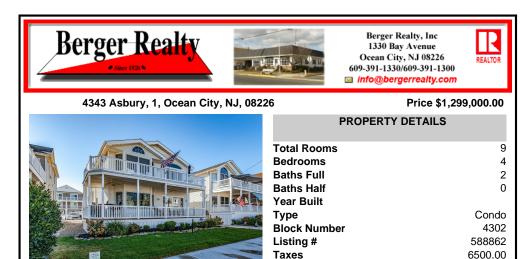

### 4343 Asbury, 1, Ocean City, NJ, 08226

#### Price \$1,299,000.00

| PROPERTY DETAILS                                                                               |  |
|------------------------------------------------------------------------------------------------|--|
| Total Rooms9Bedrooms4Baths Full2Baths Half0Year Built7TypeCondoBlock Number4302Listing #588862 |  |
| <b>Taxes</b> 6500.00                                                                           |  |