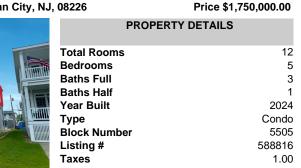

### 5535 Simpson, 2nd Floor, Ocean City, NJ, 08226

5

3

1

2024

Condo

5505

1.00

588816

|  | PROPERTY DETAILS                                                                                                |
|--|-----------------------------------------------------------------------------------------------------------------|
|  | Total Rooms<br>Bedrooms<br>Baths Full<br>Baths Half<br>Year Built<br>Type<br>Block Number<br>Listing #<br>Taxes |