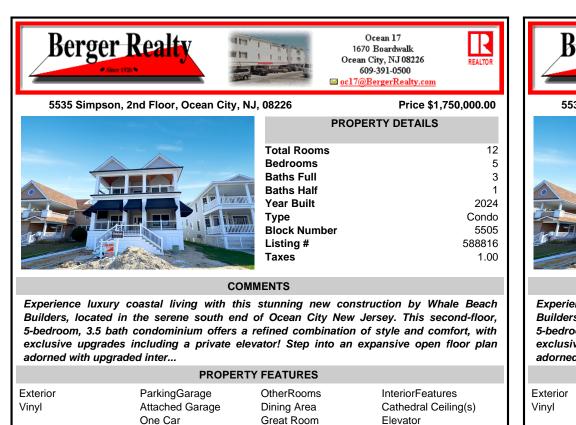

## 5535 Simpson, 2nd Floor, Ocean City, NJ, 08226

Price \$1,750,000.00

12

| and the second se | F                       |
|-----------------------------------------------------------------------------------------------------------------------------------------------------------------------------------------------------------------------------------------------------------------------------------------------------------------------------------------------------------------------------------------------------------------------------------------------------------------------------------------------------------------------------------------------------------------------------------------------------------------------------------------------------------------------------------------------------|-------------------------|
|                                                                                                                                                                                                                                                                                                                                                                                                                                                                                                                                                                                                                                                                                                     | Total Rooms<br>Bedrooms |
|                                                                                                                                                                                                                                                                                                                                                                                                                                                                                                                                                                                                                                                                                                     | Baths Full              |
|                                                                                                                                                                                                                                                                                                                                                                                                                                                                                                                                                                                                                                                                                                     | Baths Half              |
|                                                                                                                                                                                                                                                                                                                                                                                                                                                                                                                                                                                                                                                                                                     | Year Built              |
|                                                                                                                                                                                                                                                                                                                                                                                                                                                                                                                                                                                                                                                                                                     | Туре                    |
|                                                                                                                                                                                                                                                                                                                                                                                                                                                                                                                                                                                                                                                                                                     | Block Numbe             |
|                                                                                                                                                                                                                                                                                                                                                                                                                                                                                                                                                                                                                                                                                                     | Listing #               |
|                                                                                                                                                                                                                                                                                                                                                                                                                                                                                                                                                                                                                                                                                                     | Taxes                   |
|                                                                                                                                                                                                                                                                                                                                                                                                                                                                                                                                                                                                                                                                                                     |                         |

## Bedrooms 5 Baths Full 3 Baths Half 1 Year Built 2024 Type Condo Block Number 5505 Listing # 588816 Taxes 1.00

**PROPERTY DETAILS** 

## COMMENTS

Experience luxury coastal living with this stunning new construction by Whale Beach Builders, located in the serene south end of Ocean City New Jersey. This second-floor, 5-bedroom, 3.5 bath condominium offers a refined combination of style and comfort, with exclusive upgrades including a private elevator! Step into an expansive open floor plan adorned with upgraded inter...

|                        | PROPEI                                      | RTY FEATURES                                                    |                                                                                                                                     |
|------------------------|---------------------------------------------|-----------------------------------------------------------------|-------------------------------------------------------------------------------------------------------------------------------------|
| Exterior<br>Vinyl      | ParkingGarage<br>Attached Garage<br>One Car | OtherRooms<br>Dining Area<br>Great Room<br>Laundry/Utility Room | InteriorFeatures<br>Cathedral Ceiling(s)<br>Elevator<br>Fireplace(s)<br>Kitchen Center Island<br>Master Bath<br>Wall to Wall Carpet |
| Heating<br>Gas-Natural | Cooling<br>Ceiling Fan(s)<br>Central        | Water<br>Public Water                                           | Sewer<br>Public Sewer                                                                                                               |
|                        | C                                           | ONTACT                                                          |                                                                                                                                     |
| and the second         | Ask for Matthew Galownia                    |                                                                 | Scan to see Property page                                                                                                           |