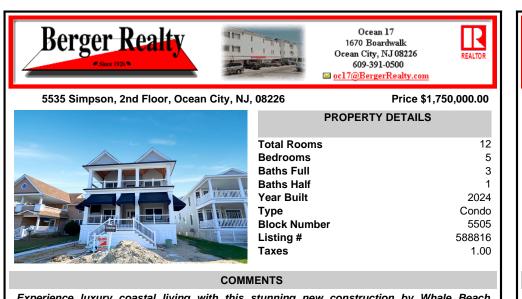

## 5535 Simpson, 2nd Floor, Ocean City, NJ, 08226

Price \$1,750,000.00

| and the second |         |
|------------------------------------------------------------------------------------------------------------------|---------|
|                                                                                                                  | Total R |
|                                                                                                                  | Bedroo  |
|                                                                                                                  | Baths   |
|                                                                                                                  | Baths   |
|                                                                                                                  | Year B  |
|                                                                                                                  | Туре    |
|                                                                                                                  | Block   |
|                                                                                                                  | Listing |
|                                                                                                                  | Taxes   |
| and the part of the second second                                                                                |         |

## 12 Rooms 5 oms Full 3 Half 1 Built 2024 Condo Number 5505 g # 588816 1.00

**PROPERTY DETAILS** 