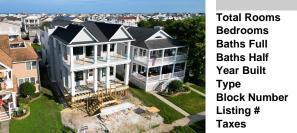

### 5533-35 Simpson, Ocean City, NJ, 08226

#### Price \$3,300,000.00

0

0

0

2024

5005

1.00

588814

| PROPERTY DETAILS                                                                                       |
|--------------------------------------------------------------------------------------------------------|
| Total Rooms<br>Bedrooms<br>Baths Full<br>Baths Half<br>Year Built<br>Type<br>Block Number<br>Listing # |
| Taxes                                                                                                  |

0

0

2024

5005

1.00

588814