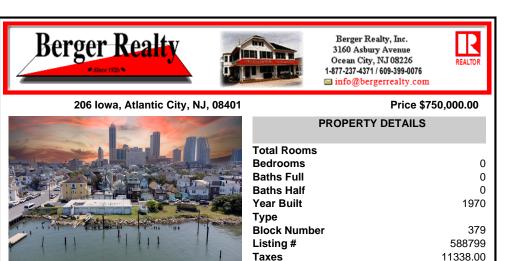

## COMMENTS

Unlock a World of Opportunities! Breathe new life into this once-thriving Marina or reimagine it as a serene waterfront residential community. Positioned across from the historic OLD Bader Field and Baseball Stadium, enjoy easy access to the inlet and back Bays. You\'ll find 7 captivating lots. Highlighting this side is a spacious 3,200 sq ft garage-style structure with 8