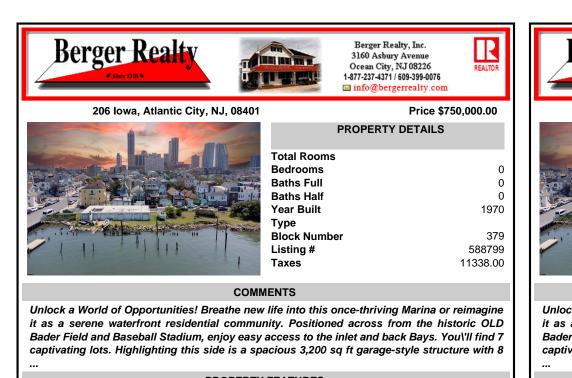

## COMMENTS

Unlock a World of Opportunities! Breathe new life into this once-thriving Marina or reimagine it as a serene waterfront residential community. Positioned across from the historic OLD Bader Field and Baseball Stadium, enjoy easy access to the inlet and back Bays. You\'ll find 7 captivating lots. Highlighting this side is a spacious 3,200 sq ft garage-style structure with 8