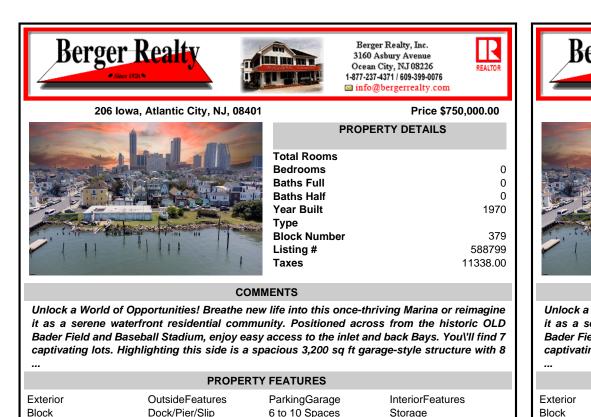

## COMMENTS

Unlock a World of Opportunities! Breathe new life into this once-thriving Marina or reimagine it as a serene waterfront residential community. Positioned across from the historic OLD Bader Field and Baseball Stadium, enjoy easy access to the inlet and back Bays. You\'ll find 7 captivating lots. Highlighting this side is a spacious 3,200 sq ft garage-style structure with 8