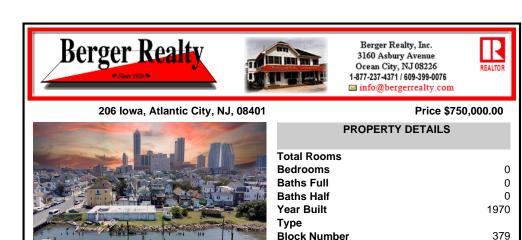

## COMMENTS

Listing #

Taxes

Unlock a World of Opportunities! Breathe new life into this once-thriving Marina or reimagine it as a serene waterfront residential community. Positioned across from the historic OLD Bader Field and Baseball Stadium, enjoy easy access to the inlet and back Bays. You\'ll find 7 captivating lots. Highlighting this side is a spacious 3,200 sq ft garage-style structure with 8