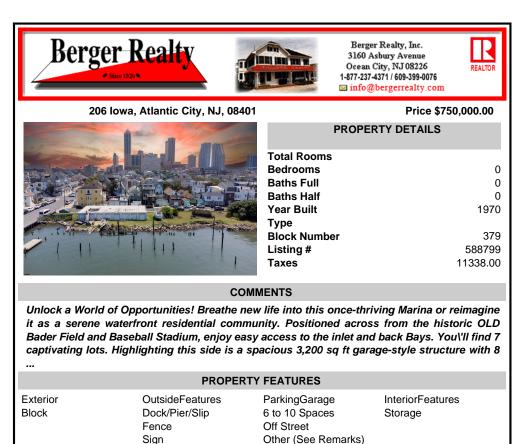

## COMMENTS

Listing #

Taxes

Unlock a World of Opportunities! Breathe new life into this once-thriving Marina or reimagine it as a serene waterfront residential community. Positioned across from the historic OLD Bader Field and Baseball Stadium, enjoy easy access to the inlet and back Bays. You\'ll find 7 captivating lots. Highlighting this side is a spacious 3,200 sq ft garage-style structure with 8