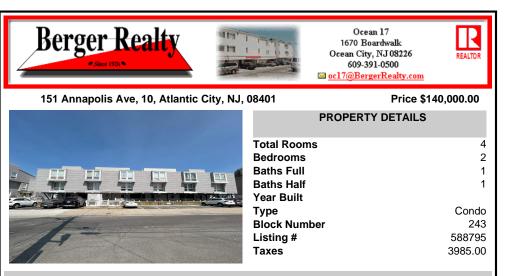

### PROPERTY FEATURES

ParkingGarage None Heating Electric Forced Air HotWater Electric Tankless-electric Water Public Water

Sewer Public Sewer

CONTACT

Scan to see Property page.

|                                                                                                                  | Total Rooms  | 4       |
|------------------------------------------------------------------------------------------------------------------|--------------|---------|
|                                                                                                                  | Bedrooms     | 2       |
|                                                                                                                  | Baths Full   | 1       |
|                                                                                                                  | Baths Half   | 1       |
|                                                                                                                  | Year Built   |         |
|                                                                                                                  | Туре         | Condo   |
|                                                                                                                  | Block Number | 243     |
|                                                                                                                  | Listing #    | 588795  |
|                                                                                                                  | Taxes        | 3985.00 |
| and the second |              |         |