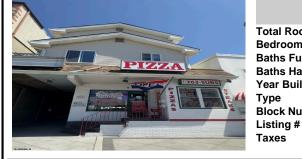

4105 Landis, Sea Isle City, NJ, 08

| 8243 | Price \$         | 250,000.00 |
|------|------------------|------------|
|      | PROPERTY DETAILS | 5          |
|      | Total Rooms      | _          |
|      | Bedrooms         | 0          |
| _    | Baths Full       | 0          |
| 1    | Baths Half       | 0          |
|      | Year Built       |            |
| 4    | Туре             |            |
| -    | Block Number     | 0          |
| 1    | Listing #        | 588775     |
|      | Taxes            |            |

## COMMENTS

VOTED ONE OF THE BEST RESTAURANTS IN SOUTH JERSEY (LOCAL EDITION) SEE PICS...Business only .. must sign lease with Landlord for the building. Here's a fantastic business opportunity to own a thriving pizza shop in the most desirable area of Sea Isle, located next to the corner of Landis and JFK Blvd. This prime spot is right in the heart of everything, just one block fro ...