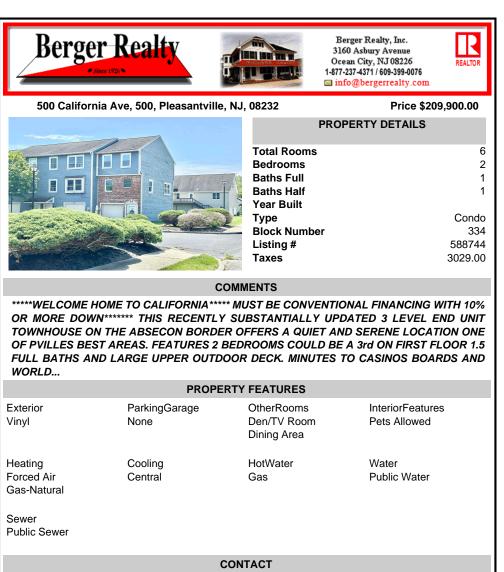

## COMMENTS

\*\*\*\*\*WELCOME HOME TO CALIFORNIA\*\*\*\*\* MUST BE CONVENTIONAL FINANCING WITH 10% OR MORE DOWN\*\*\*\*\*\* THIS RECENTLY SUBSTANTIALLY UPDATED 3 LEVEL END UNIT TOWNHOUSE ON THE ABSECON BORDER OFFERS A QUIET AND SERENE LOCATION ONE OF PVILLES BEST AREAS. FEATURES 2 BEDROOMS COULD BE A 3rd ON FIRST FLOOR 1.5 FULL BATHS AND LARGE UPPER OUTDOOR DECK. MINUTES TO CASINOS BOARDS AND WORLD...

| PROPERTY FEATURES                    |                       |                                          |                                  |
|--------------------------------------|-----------------------|------------------------------------------|----------------------------------|
| Exterior<br>Vinyl                    | ParkingGarage<br>None | OtherRooms<br>Den/TV Room<br>Dining Area | InteriorFeatures<br>Pets Allowed |
| Heating<br>Forced Air<br>Gas-Natural | Cooling<br>Central    | HotWater<br>Gas                          | Water<br>Public Water            |
| Sewer                                |                       |                                          |                                  |

Public Sewer