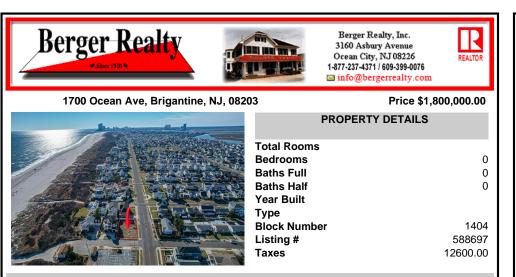

## COMMENTS

AZONE CORNER BEACH BLOCK OPPORTUNITY: Here is your opportunity to custom build the home of your dreams on this oversized beach block corner A-Zone lot. Lot measures 65' x 100' and will have expansive ocean views. Price includes architectural plans by Holliday Architects for a 3-story 4,000 square foot home with pool. Open concept third floor living will have sweeping b ...

# **PROPERTY FEATURES** CONTACT

Scan to see Property page.

Ask for Denise Kelley Berger Realty Inc 3160 Asbury Avenue, Ocean City Call: 609-703-2706 Email to: dlk@bergerrealty.com

| Total Rooms  |          |
|--------------|----------|
| Bedrooms     | 0        |
| Baths Full   | 0        |
| Baths Half   | 0        |
| Year Built   |          |
| Туре         |          |
| Block Number | 1404     |
| Listing #    | 588697   |
| Taxes        | 12600.00 |
|              |          |

## COMMENTS

AZONE CORNER BEACH BLOCK OPPORTUNITY: Here is your opportunity to custom build the home of your dreams on this oversized beach block corner A-Zone lot. Lot measures 65' x 100' and will have expansive ocean views. Price includes architectural plans by Holliday Architects for a 3-story 4,000 square foot home with pool. Open concept third floor living will have sweeping b...