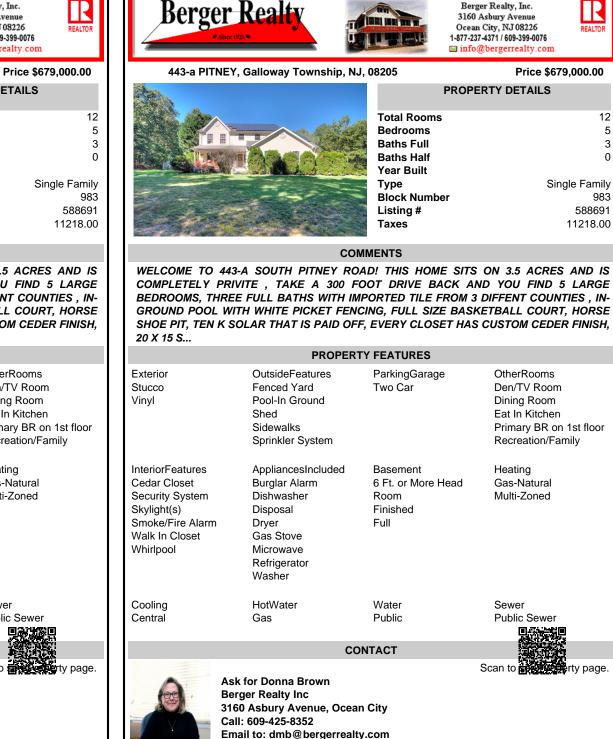

## COMMENTS

WELCOME TO 443-A SOUTH PITNEY ROAD! THIS HOME SITS ON 3.5 ACRES AND IS COMPLETELY PRIVITE, TAKE A 300 FOOT DRIVE BACK AND YOU FIND 5 LARGE BEDROOMS, THREE FULL BATHS WITH IMPORTED TILE FROM 3 DIFFENT COUNTIES , IN-GROUND POOL WITH WHITE PICKET FENCING, FULL SIZE BASKETBALL COURT, HORSE SHOE PIT, TEN K SOLAR THAT IS PAID OFF, EVERY CLOSET HAS CUSTOM CEDER FINISH, 20 X 15 S...