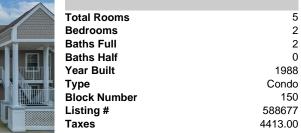

## Price \$265,000.00

| PROPERTY DETAILS |         |
|------------------|---------|
| Total Rooms      | 5       |
| Bedrooms         | 2       |
| Baths Full       | 2       |
| Baths Half       | 0       |
| Year Built       | 1988    |
| Туре             | Condo   |
| Block Number     | 150     |
| Listing #        | 588677  |
| Taxes            | 4413.00 |
|                  |         |