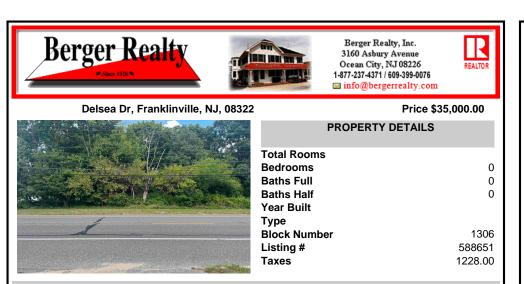

## COMMENTS

Great lot on a high visibility and heavily travelled Route 47 (Delsea Drive) zoned Highway Commercial. Buyer and their agent responsible for all due diligence. Buyer responsible for any and all approvals, certifications, permits, tests, inspections and any other requirements needed to complete the sale. This parcel is located in between 880 Delsea and 916 Delsea. Bring all...