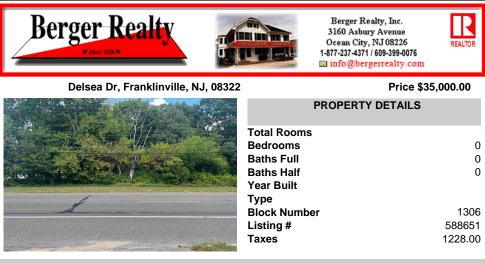

## COMMENTS

Great lot on a high visibility and heavily travelled Route 47 (Delsea Drive) zoned Highway Commercial. Buyer and their agent responsible for all due diligence. Buyer responsible for any and all approvals, certifications, permits, tests, inspections and any other requirements needed to complete the sale. This parcel is located in between 880 Delsea and 916 Delsea. Bring all...