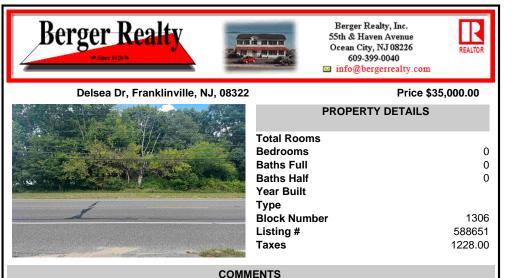

Great lot on a high visibility and heavily travelled Route 47 (Delsea Drive) zoned Highway Commercial. Buyer and their agent responsible for all due diligence. Buyer responsible for any and all approvals, certifications, permits, tests, inspections and any other requirements needed to complete the sale. This parcel is located in between 880 Delsea and 916 Delsea. Bring all...

## PROPERTY FEATURES

Scan to see Property page.

Ask for Lori McCloskey Berger Realty Inc 109 E 55th St., Ocean City Call: 609-214-3078 Email to: lam@bergerrealty.com

COMMENTS

Great lot on a high visibility and heavily travelled Route 47 (Delsea Drive) zoned Highway Commercial. Buyer and their agent responsible for all due diligence. Buyer responsible for any and all approvals, certifications, permits, tests, inspections and any other requirements needed to complete the sale. This parcel is located in between 880 Delsea and 916 Delsea. Bring all...