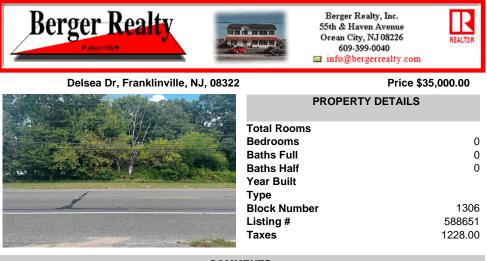

Great lot on a high visibility and heavily travelled Route 47 (Delsea Drive) zoned Highway Commercial. Buyer and their agent responsible for all due diligence. Buyer responsible for any and all approvals, certifications, permits, tests, inspections and any other requirements needed to complete the sale. This parcel is located in between 880 Delsea and 916 Delsea. Bring all...

## PROPERTY FEATURES

Scan to see Property page.

Ask for Lori McCloskey Berger Realty Inc 109 E 55th St., Ocean City Call: 609-214-3078 Email to: lam@bergerrealty.com

COMMENTS

Great lot on a high visibility and heavily travelled Route 47 (Delsea Drive) zoned Highway Commercial. Buyer and their agent responsible for all due diligence. Buyer responsible for any and all approvals, certifications, permits, tests, inspections and any other requirements needed to complete the sale. This parcel is located in between 880 Delsea and 916 Delsea. Bring all...