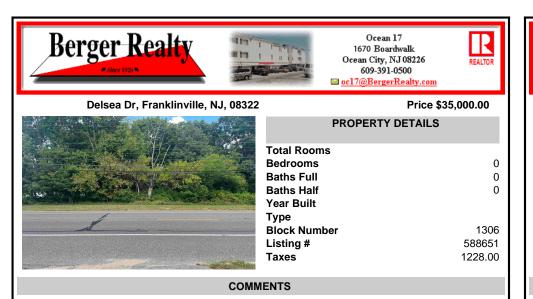

Great lot on a high visibility and heavily travelled Route 47 (Delsea Drive) zoned Highway Commercial. Buyer and their agent responsible for all due diligence. Buyer responsible for any and all approvals, certifications, permits, tests, inspections and any other requirements needed to complete the sale. This parcel is located in between 880 Delsea and 916 Delsea. Bring all...