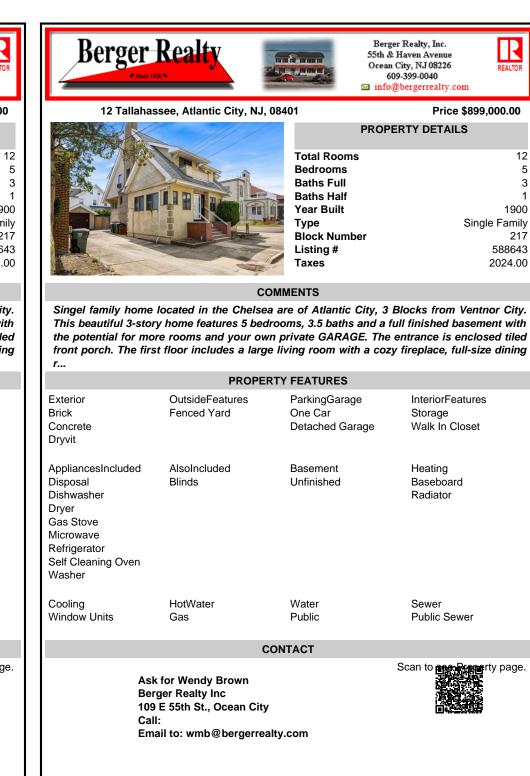

## COMMENTS

Singel family home located in the Chelsea are of Atlantic City, 3 Blocks from Ventnor City. This beautiful 3-story home features 5 bedrooms, 3.5 baths and a full finished basement with the potential for more rooms and your own private GARAGE. The entrance is enclosed tiled front porch. The first floor includes a large living room with a cozy fireplace, full-size dining *r*...