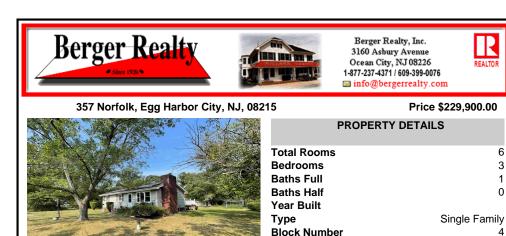

## COMMENTS

Listing #

Taxes

Affordable, Livable, Lovable corner home on a tree lined street with a large front yard. The living room includes a picture window, w/w carpet over hardwood floors, a wood stove that adds warmth and coziness. Attic access via pull down ladder. Jacuzzi tub in the bathroom. Ceiling fans throughout the house. Eat in kitchen with beautiful tall cherry wood soft close cabinets ...