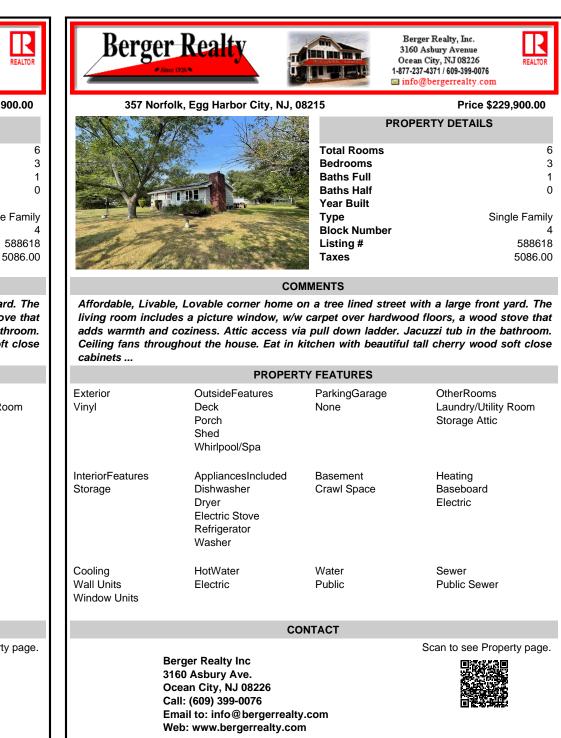

## COMMENTS

Listing #

Taxes

Affordable, Livable, Lovable corner home on a tree lined street with a large front yard. The living room includes a picture window, w/w carpet over hardwood floors, a wood stove that adds warmth and coziness. Attic access via pull down ladder. Jacuzzi tub in the bathroom. Ceiling fans throughout the house. Eat in kitchen with beautiful tall cherry wood soft close cabinets ...

|                                       | PROPER                                                                                | TY FEATURES             |                                                     |
|---------------------------------------|---------------------------------------------------------------------------------------|-------------------------|-----------------------------------------------------|
| Exterior<br>Vinyl                     | OutsideFeatures<br>Deck<br>Porch<br>Shed<br>Whirlpool/Spa                             | ParkingGarage<br>None   | OtherRooms<br>Laundry/Utility Room<br>Storage Attic |
| InteriorFeatures<br>Storage           | AppliancesIncluded<br>Dishwasher<br>Dryer<br>Electric Stove<br>Refrigerator<br>Washer | Basement<br>Crawl Space | Heating<br>Baseboard<br>Electric                    |
| Cooling<br>Wall Units<br>Window Units | HotWater<br>Electric                                                                  | Water<br>Public         | Sewer<br>Public Sewer                               |
| CONTACT                               |                                                                                       |                         |                                                     |
| 3                                     | Berger Realty Inc<br>160 Asbury Ave.<br>Dcean City, NJ 08226<br>Call: (609) 399-0076  |                         | Scan to see Property page.                          |