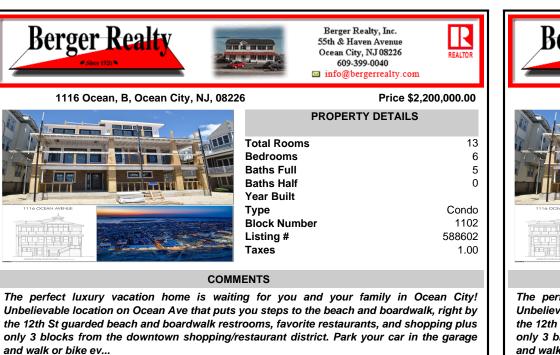

Public Sewer

CONTACT

Scan to see Property page.

Unbelievable location on Ocean Ave that puts you steps to the beach and boardwalk, right by the 12th St guarded beach and boardwalk restrooms, favorite restaurants, and shopping plus only 3 blocks from the downtown shopping/restaurant district. Park your car in the garage and walk or bike ev...