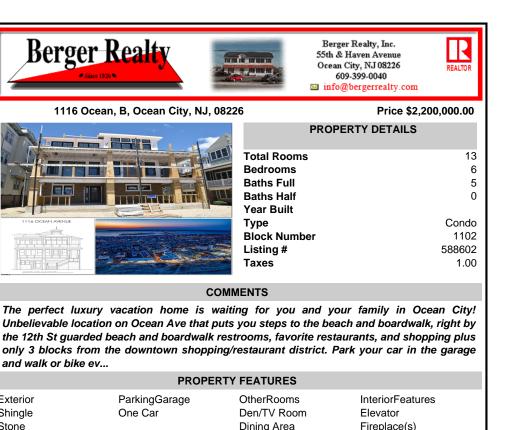

Public Sewer

CONTACT

Scan to see Property page.

Unbelievable location on Ocean Ave that puts you steps to the beach and boardwalk, right by the 12th St guarded beach and boardwalk restrooms, favorite restaurants, and shopping plus only 3 blocks from the downtown shopping/restaurant district. Park your car in the garage and walk or bike ev...