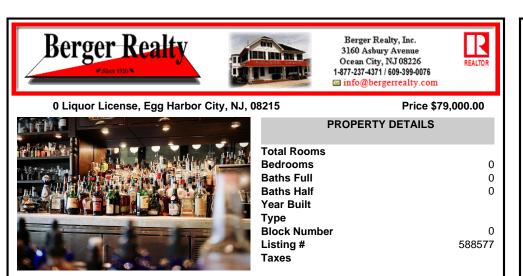

## COMMENTS

LIQUOR LICENSE. Plenary Retail Consumption License for Egg Harbor City. Aggressively Priced at \$79,000 offering a great opportunity to add value and income to your existing business. Price point is also well position for a startup. License # 0107-33-013-017 All information must be confirm by a prospective buyer. As per the state website: The Type 33 license is classified ...

### COMMENTS

LIQUOR LICENSE. Plenary Retail Consumption License for Egg Harbor City. Aggressively Priced at \$79,000 offering a great opportunity to add value and income to your existing business. Price point is also well position for a startup. License # 0107-33-013-017 All information must be confirm by a prospective buyer. As per the state website: The Type 33 license is classified ....