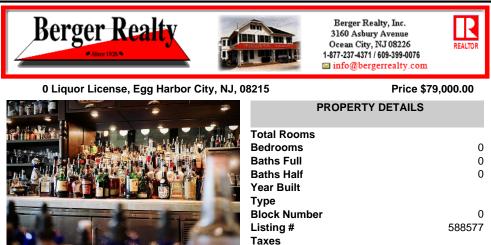

## COMMENTS

LIQUOR LICENSE. Plenary Retail Consumption License for Egg Harbor City. Aggressively Priced at \$79,000 offering a great opportunity to add value and income to your existing business. Price point is also well position for a startup. License # 0107-33-013-017 All information must be confirm by a prospective buyer. As per the state website: The Type 33 license is classified ...

### COMMENTS

LIQUOR LICENSE. Plenary Retail Consumption License for Egg Harbor City. Aggressively Priced at \$79,000 offering a great opportunity to add value and income to your existing business. Price point is also well position for a startup. License # 0107-33-013-017 All information must be confirm by a prospective buyer. As per the state website: The Type 33 license is classified ....