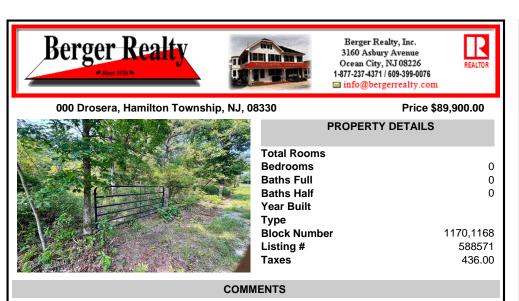

Calling all builders!! Opportunity to build on this near 10 acre set of parcels. RD- Zone-5 residential- Land Density Transfer can be doable. Block 1170- lots 7.07 and 7.04 are on Drosera. There is a NO\_Trespassing sign, a fallen tree and Rope that distinguish beginning and end of lots. Block 1168 lots 5.05 and 5.06 are on the corner of Drosera and Prague. There is a blac...