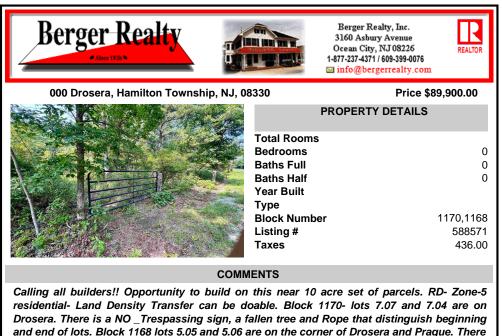

Calling all builders!! Opportunity to build on this near 10 acre set of parcels. RD- Zone-5 residential- Land Density Transfer can be doable. Block 1170- lots 7.07 and 7.04 are on Drosera. There is a NO\_Trespassing sign, a fallen tree and Rope that distinguish beginning and end of lots. Block 1168 lots 5.05 and 5.06 are on the corner of Drosera and Prague. There is a blac...