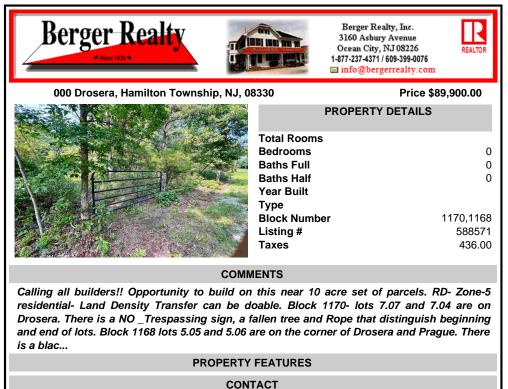

## COMMENTS

Calling all builders!! Opportunity to build on this near 10 acre set of parcels. RD- Zone-5 residential- Land Density Transfer can be doable. Block 1170- lots 7.07 and 7.04 are on Drosera. There is a NO\_Trespassing sign, a fallen tree and Rope that distinguish beginning and end of lots. Block 1168 lots 5.05 and 5.06 are on the corner of Drosera and Prague. There is a blac...