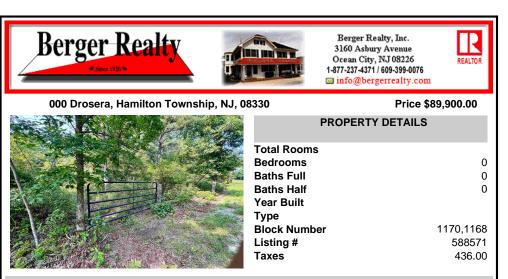

## COMMENTS

Calling all builders!! Opportunity to build on this near 10 acre set of parcels. RD- Zone-5 residential- Land Density Transfer can be doable. Block 1170- lots 7.07 and 7.04 are on Drosera. There is a NO\_Trespassing sign, a fallen tree and Rope that distinguish beginning and end of lots. Block 1168 lots 5.05 and 5.06 are on the corner of Drosera and Prague. There is a blac...