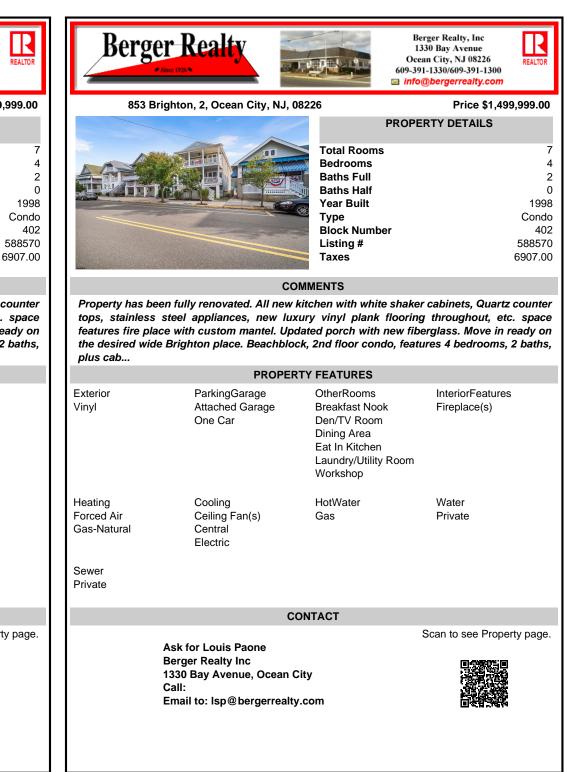

## COMMENTS

Listing #

Taxes

Property has been fully renovated. All new kitchen with white shaker cabinets, Quartz counter tops, stainless steel appliances, new luxury vinyl plank flooring throughout, etc. space features fire place with custom mantel. Updated porch with new fiberglass. Move in ready on the desired wide Brighton place. Beachblock, 2nd floor condo, features 4 bedrooms, 2 baths, plus cab...

| PROPERTY FEATURES                                                                                                  |                                                                                                                                                                                         |                                                                                                                                                                                                                                                       |
|--------------------------------------------------------------------------------------------------------------------|-----------------------------------------------------------------------------------------------------------------------------------------------------------------------------------------|-------------------------------------------------------------------------------------------------------------------------------------------------------------------------------------------------------------------------------------------------------|
| ParkingGarage<br>Attached Garage<br>One Car                                                                        | OtherRooms<br>Breakfast Nook<br>Den/TV Room<br>Dining Area<br>Eat In Kitchen<br>Laundry/Utility Room<br>Workshop                                                                        | InteriorFeatures<br>Fireplace(s)                                                                                                                                                                                                                      |
| Cooling<br>Ceiling Fan(s)<br>Central<br>Electric                                                                   | HotWater<br>Gas                                                                                                                                                                         | Water<br>Private                                                                                                                                                                                                                                      |
| CONTACT                                                                                                            |                                                                                                                                                                                         |                                                                                                                                                                                                                                                       |
| Ask for Louis Paone<br>Berger Realty Inc<br>1330 Bay Avenue, Ocean City<br>Call:<br>Email to: Isp@bergerrealty.com |                                                                                                                                                                                         | Scan to see Property page.                                                                                                                                                                                                                            |
|                                                                                                                    | ParkingGarage<br>Attached Garage<br>One Car<br>Cooling<br>Ceiling Fan(s)<br>Central<br>Electric<br>CCC<br>Ask for Louis Paone<br>Berger Realty Inc<br>1330 Bay Avenue, Ocean C<br>Call: | ParkingGarage<br>Attached Garage<br>One Car OtherRooms<br>Breakfast Nook<br>Den/TV Room<br>Dining Area<br>Eat In Kitchen<br>Laundry/Utility Room<br>Workshop   Cooling<br>Ceiling Fan(s)<br>Central<br>Electric HotWater<br>Gas   Contral<br>Electric |