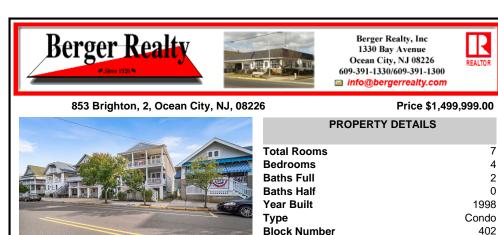

## COMMENTS

Listing #

Taxes

Property has been fully renovated. All new kitchen with white shaker cabinets, Quartz counter tops, stainless steel appliances, new luxury vinyl plank flooring throughout, etc. space features fire place with custom mantel. Updated porch with new fiberglass. Move in ready on the desired wide Brighton place. Beachblock, 2nd floor condo, features 4 bedrooms, 2 baths, plus cab...