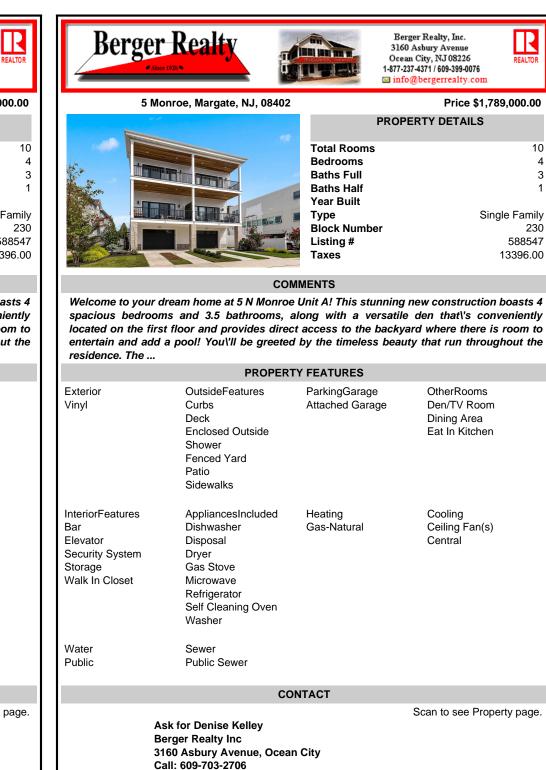

## COMMENTS

Welcome to your dream home at 5 N Monroe Unit A! This stunning new construction boasts 4 spacious bedrooms and 3.5 bathrooms, along with a versatile den that\'s conveniently located on the first floor and provides direct access to the backyard where there is room to entertain and add a pool! You\'ll be greeted by the timeless beauty that run throughout the residence. The ...