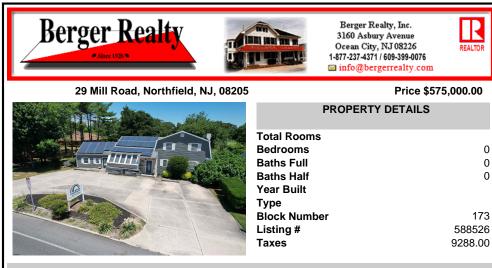

| A CONTRACTOR OF CONTRACTOR | PROPERTY DETAILS     |  |
|----------------------------|----------------------|--|
|                            | Total Rooms          |  |
|                            | Bedrooms 0           |  |
|                            | Baths Full 0         |  |
|                            | Baths Half 0         |  |
|                            | Year Built           |  |
|                            | Туре                 |  |
|                            | Block Number 173     |  |
|                            | Listing # 588526     |  |
|                            | <b>Taxes</b> 9288.00 |  |
|                            |                      |  |