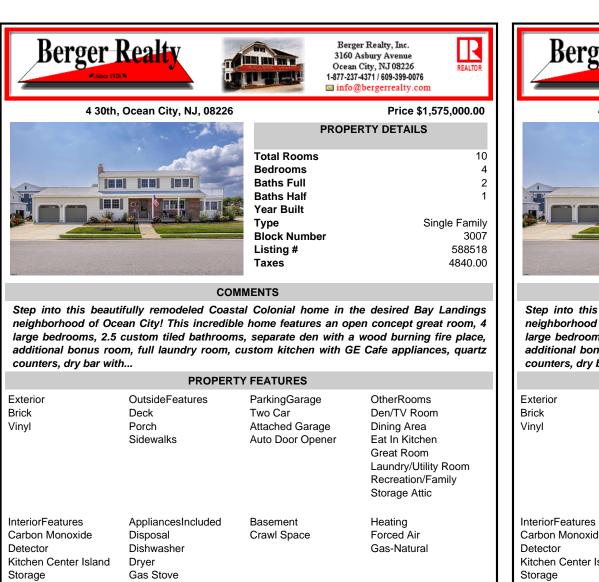

Tankless-gas

4

1

Step into this beautifully remodeled Coastal Colonial home in the desired Bay Landings neighborhood of Ocean City! This incredible home features an open concept great room, 4 large bedrooms, 2.5 custom tiled bathrooms, separate den with a wood burning fire place, additional bonus room, full laundry room, custom kitchen with GE Cafe appliances, quartz counters, dry bar with ...