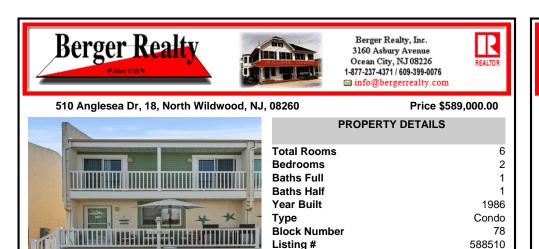

## COMMENTS

Taxes

Welcome to your perfect coastal getaway in the heart of Anglesea, North Wildwood! This charming 2-bedroom, 1.5-bathroom condominium offers approximately 880 square feet of updated, comfortable living space, ideal for beach lovers and those seeking a low-maintenance lifestyle. Step inside to find a bright and inviting open layout with plenty of natural light and decorative...