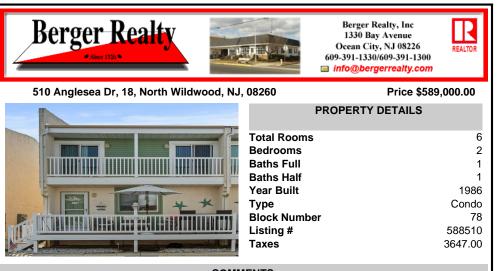

## COMMENTS

Welcome to your perfect coastal getaway in the heart of Anglesea, North Wildwood! This charming 2-bedroom, 1.5-bathroom condominium offers approximately 880 square feet of updated, comfortable living space, ideal for beach lovers and those seeking a low-maintenance lifestyle. Step inside to find a bright and inviting open layout with plenty of natural light and decorative...