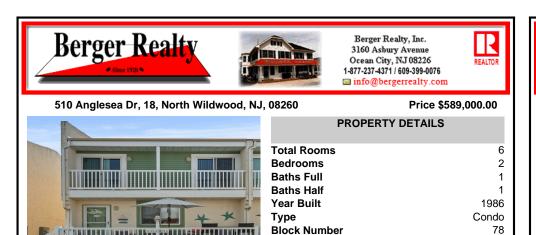

## COMMENTS

Listing #

Taxes

Welcome to your perfect coastal getaway in the heart of Anglesea, North Wildwood! This charming 2-bedroom, 1.5-bathroom condominium offers approximately 880 square feet of updated, comfortable living space, ideal for beach lovers and those seeking a lowmaintenance lifestyle. Step inside to find a bright and inviting open layout with plenty of natural light and decorative ...