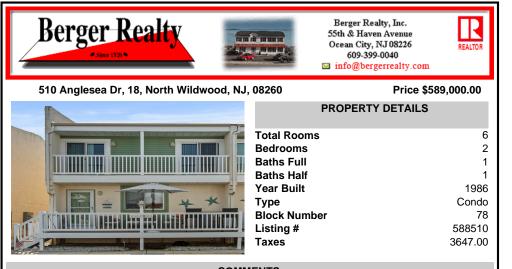

## COMMENTS

Welcome to your perfect coastal getaway in the heart of Anglesea, North Wildwood! This charming 2-bedroom, 1.5-bathroom condominium offers approximately 880 square feet of updated, comfortable living space, ideal for beach lovers and those seeking a low-maintenance lifestyle. Step inside to find a bright and inviting open layout with plenty of natural light and decorative...