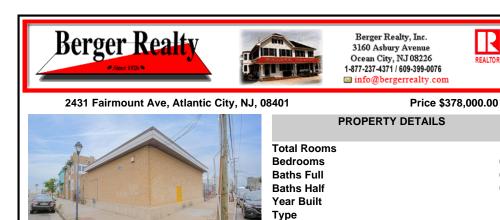

COMMENTS

Block Number

Listing #

Taxes

The property comprises a 2800+ sq ft building housing a warehouse and office space, complete with a reception desk. It is strategically positioned for use as a contractor distribution center or for any business necessitating indoor and outdoor gated parking for 8+ vehicles. The propertyl's advantageous location ensures convenient accessibility to the Atlantic City Expres...