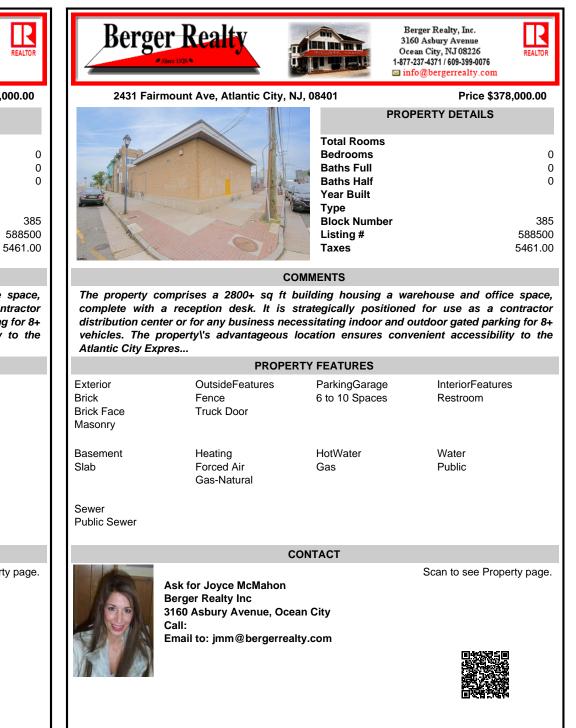

COMMENTS

Block Number

Listing #

Taxes

The property comprises a 2800+ sq ft building housing a warehouse and office space, complete with a reception desk. It is strategically positioned for use as a contractor distribution center or for any business necessitating indoor and outdoor gated parking for 8+ vehicles. The propertyl's advantageous location ensures convenient accessibility to the Atlantic City Expres...

| PROPERTY FEATURES                          |                                        |                                 |                              |
|--------------------------------------------|----------------------------------------|---------------------------------|------------------------------|
| Exterior<br>Brick<br>Brick Face<br>Masonry | OutsideFeatures<br>Fence<br>Truck Door | ParkingGarage<br>6 to 10 Spaces | InteriorFeatures<br>Restroom |
| Basement<br>Slab                           | Heating<br>Forced Air<br>Gas-Natural   | HotWater<br>Gas                 | Water<br>Public              |
| Sewer                                      |                                        |                                 |                              |

Public Sewer

## CONTACT

Scan to see Property page.

Ask for Joyce McMahon Berger Realty Inc 3160 Asbury Avenue, Ocean City Call: Email to: jmm@bergerrealty.com